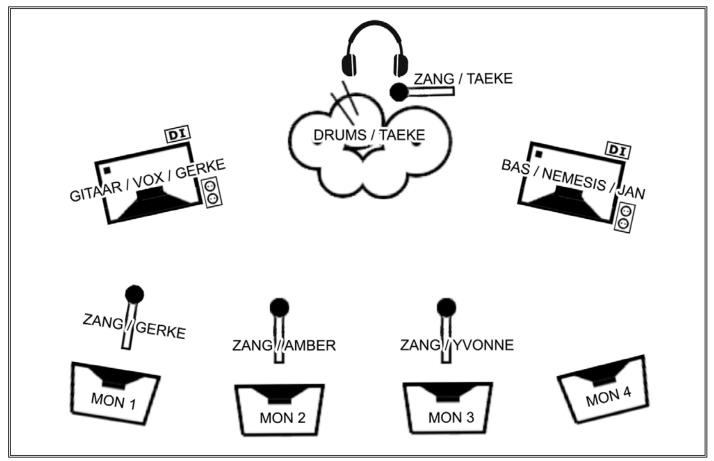

# Priklijst:

| Priklijst:             |               |
|------------------------|---------------|
| 1 Drums - Kick         | tbd           |
| 2 Drums - Snare        | tbd           |
| 3 Drums - Hihat        | tbd           |
| 4 Drums - Tom H        | tbd           |
| 5 Drums - Tom L        | tbd           |
| 6 Drums Floor tom      | tbd           |
| 7 Drums Overhead L     | tbd           |
| 8 Drums Overhead R     | tbd           |
| 9 Bass Electr. Nemesis | MIC / DI      |
| 10 Gitaar Electr. Vox  | MIC / DI      |
| 11 Vocals Yvonne       | Sennheiser xs |
| 12 Vocals Amber        | Shure SM58    |
| 12 Vocals Gerke        | Shure SM58    |
| 13 Vocals Taeke        | Shure SM58    |

## Monitorgroepen:

1 Mix > Bas / Zang ++

2 Mix > Zang ++

3 Mix > Zang ++

4 Mix > Gitaar / Zang ++